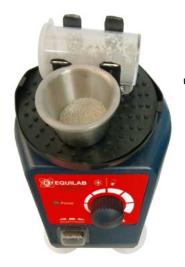

## **EQ-VO** Vortex Mixer

This small stirrer is your great ally to prepare an ample variety of samples.

In general, the mixing of liquids is a necessary step to undertake prior to analysing the sample by ICP or AA.

The versatility of this unit will allow you to:

- 1 .- Mix liquid samples directly in your standard vessels.
- **2.** Mix solid samples in different containers, such as crucibles, beakers or phials.
- **3**.- The EQ-VO Vortex Stirrer includes also an exclusive adapter to fit plastic jars where you can put steel balls, to help maximize the mixture and the homogenization of solid samples.

There are two working modes: continuous and by touch. Placing the start button to position II, the unit will work in a continuous mode. In position I, the unit remains in stand-by, starting on when you apply pressure on the working area.