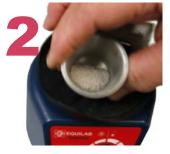

The versatility of this unit will allow you to:

- 1 .- Mix liquid samples directly in your standard vessels.
- **2.** Mix solid samples in different containers, such as crucibles, beakers or phials.
- **3**.- The EQ-VO Vortex Stirrer includes also an exclusive adapter to fit plastic jars where you can put steel balls, to help maximize the mixture and the homogenization of solid samples.

Its high versatility allows the user to stir two samples at the same time.