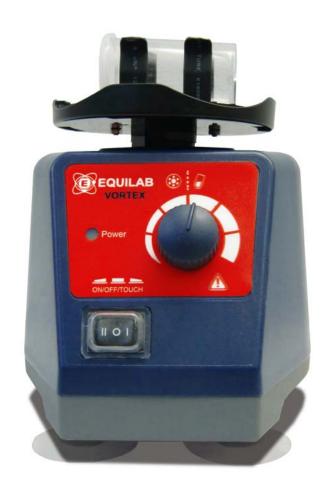

The versatility of this unit will allow you to:

- 1 .- Mix liquid samples directly in your standard vessels.
- **2.** Mix solid samples in different containers, such as crucibles, beakers or phials.
- **3**.- The EQ-VO Vortex Stirrer includes also an exclusive adapter to fit plastic jars where you can put steel balls, to help maximize the mixture and the homogenization of solid samples.