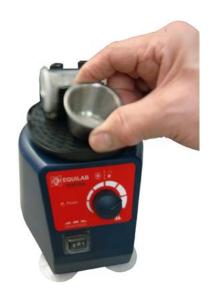

The versatility of this unit will allow you to:

- 1 .- Mix liquid samples directly in your standard vessels.
- **2.** Mix solid samples in different containers, such as crucibles, beakers or phials.
- **3**.- The EQ-VO Vortex Stirrer includes also an exclusive adapter to fit plastic jars where you can put steel balls, to help maximize the mixture and the homogenization of solid samples.

There are two working modes: continuous and by touch. Placing the start button to position II, the unit will work in a continuous mode. In position I, the unit remains in stand-by, starting on when you apply pressure on the working area.