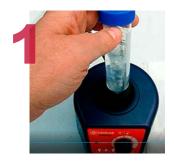

The versatility of this unit will allow you to:

- 1 .- Mix liquid samples directly in your standard vessels.
- **2.** Mix solid samples in different containers, such as crucibles, beakers or phials.
- **3**.- The EQ-VO Vortex Stirrer includes also an exclusive adapter to fit plastic jars where you can put steel balls, to help maximize the mixture and the homogenization of solid samples.

The homogenization of solid samples with a binding element is especially recommended for preparing pressed pellets, as is to properly mix the sample with borates for its subsequent fusion by heat, whether to obtain dissolutions or producing glass beads.